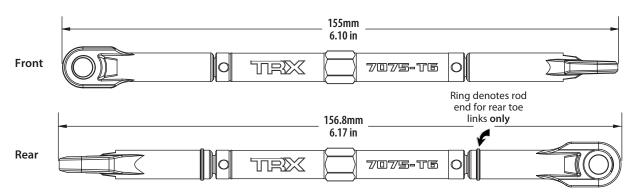

## **Lightweight Aluminum Toe Links**

**Note:** The toe links will need to be assembled with the rod end. Use this template to adjust the toe links to the correct length. Check vehicle alignment after installing the Tubes.

All of the toe links were originally installed on the truck so that the left hand thread indicators point in the same direction. This makes it easier to remember which way to turn the wrench to increase or decrease toe link length (the direction is the same at all four corners). Note that a groove indicates the side of the Tube with the left-hand threads.