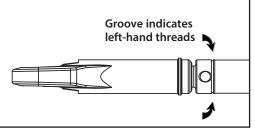

All of the toe links were originally installed on the truck so that the left hand thread indicators point in the same direction. This makes it easier to remember which way to turn the wrench to increase or decrease toe link length (the direction is the same at all four corners). Note that a groove indicates the side of the Tube with the left-hand threads.