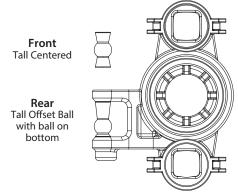

## **Lightweight Aluminum Toe Links**

**Note:** The toe links will need to be assembled with the rod end. Use this template to adjust the toe links to the correct length. Check vehicle alignment after installing the Tubes.